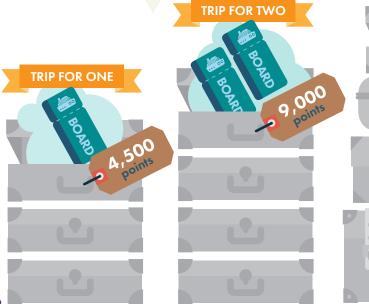

### Collect & Earn

TRAVEL FOR FREE BY EARNING POINTS
GET €900 BY EARNING MORE POINTS

Qualify for one ticket and a shared cabin or earn more points and get two tickets with a private cabin.

Earn cash toward your trip to Belgrade, Serbia for the European Convention on October 6-7, 2018.