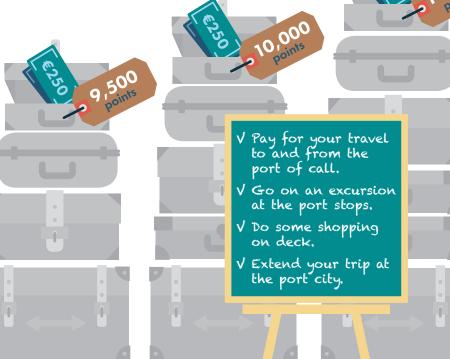

### Collect & Earn

TRAVEL FOR FREE BY EARNING POINTS
GET €900 BY EARNING MORE POINTS

Qualify for one ticket and a shared cabin or earn more points and get two tickets with a private cabin.

Earn cash toward your trip to Belgrade, Serbia for the European Convention on October 6-7, 2018.